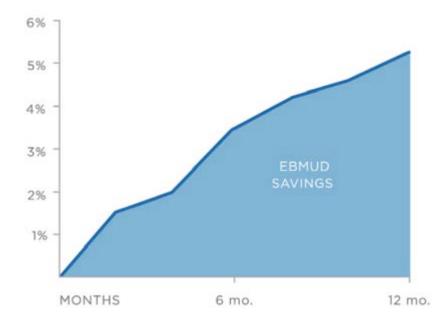

#### EBMUD Pilot Launched June 2012

Cumulative Percent Saved

### 70% of homes saved water