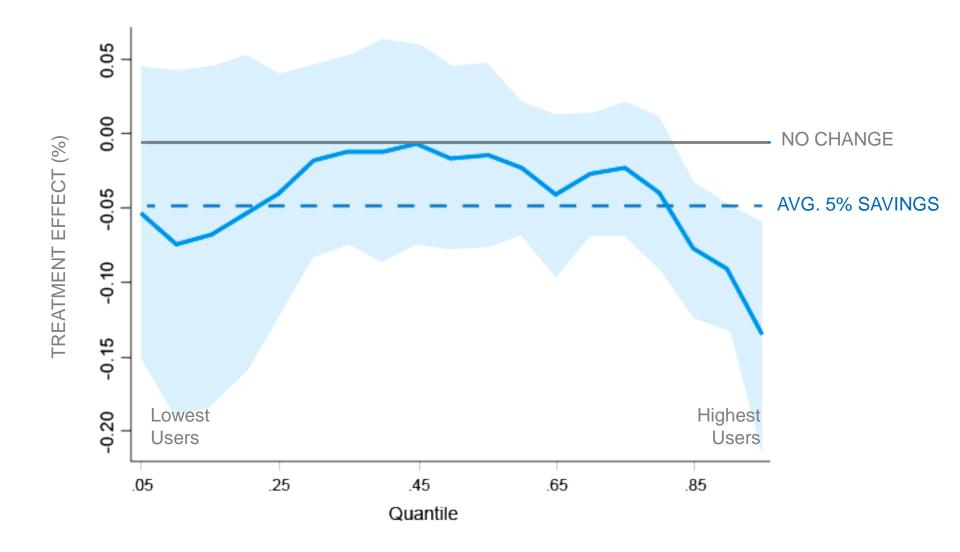

rt Irrigation Controller |                         | Maddaus Conservation      |
| Rebate                      | \$1,232                 | Technical Analysis, 2008  |
| High Efficiency Washer      |                         | Maddaus Conservation      |
| Rebates                     | \$508                   | Technical Analysis, 2008  |
| High Efficiency Toilet      |                         | Maddaus Conservation      |
| Rebates                     | \$1,958                 | Technical Analysis, 2008  |
| High Efficiency Urinal      |                         | Maddaus Conservation      |
| Rebate                      | \$550                   | Technical Analysis, 2008  |
| WaterSmart Software         | \$250-\$590             | Mcubed Third Party Report |

### 70% of homes saved water





## Thank you!



719.659.2865 dominique@watersmart.com