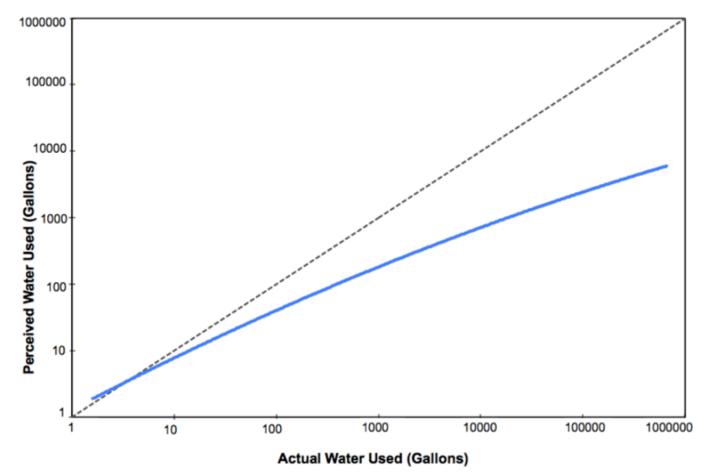

# We don't know much about our own water use....

Perceptions of Water Use

Source: Attari et al (2014)