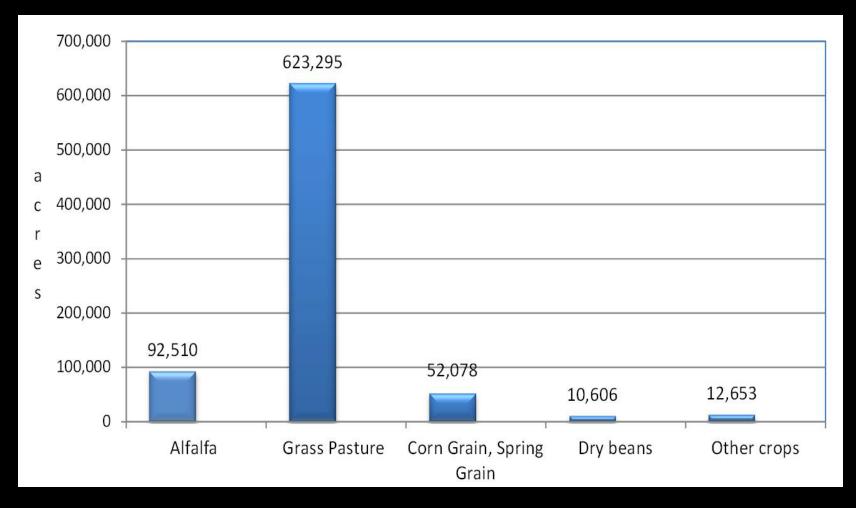

|  |  |  |
| Residential Indoor                        | 107,930                                   |  |  |  |
| Residential Outdoor                       | 82,375                                    |  |  |  |
| Commercial/Industrial                     | 105,170                                   |  |  |  |
| Self Supplied Industrial                  |                                           |  |  |  |
| Subtotal                                  | 295,475                                   |  |  |  |

#### Preliminary **Results**

PLATE 2

1 5

RIVER

STREAM

STATE BOUNDARY

CANAL

NOVEMBER 2011

#### **COLORADO WATER BANK ADJUDICATION DATE MAP**





Fort Collins, CO Asmara, ERITREA Oakland, CA



## Irrigated Acres By Crop Type In Water Divisions 4–7



# Pre-Compact Irrigation Use

| Total for Basin                                          |                                             |             |                              |           |  |  |
|----------------------------------------------------------|---------------------------------------------|-------------|------------------------------|-----------|--|--|
| Water Rights<br>Category →<br>Appropriation/Adjudication | Not Known                                   | Pre-Compact | Post Compact<br>Water Rights | Total     |  |  |
| Crop Type ↓                                              | Consumptive Irrigation Use (acre-feet/year) |             |                              |           |  |  |
| Alfalfa                                                  | 43,219