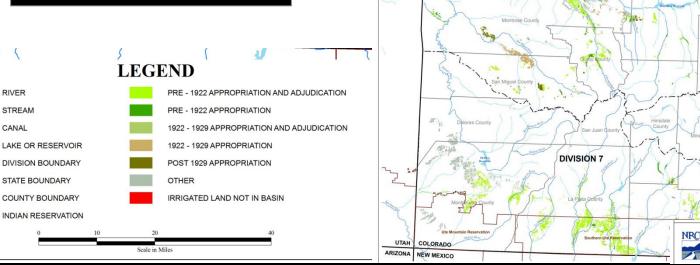

#### Preliminary **Results**

PLATE 2

1 5

RIVER

STREAM

STATE BOUNDARY

CANAL

NOVEMBER 2011

#### **COLORADO WATER BANK ADJUDICATION DATE MAP**

Fort Collins, CO Asmara, ERITREA Oakland, CA