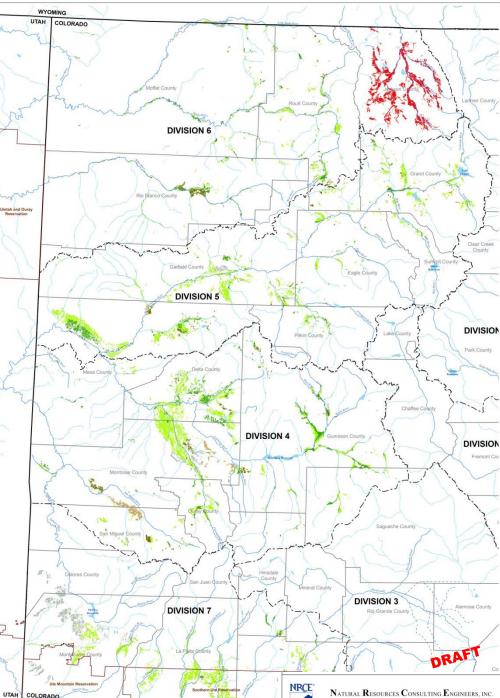

#### Preliminary **Results**

PLATE 2

1 5

RIVER

STREAM

STATE BOUNDARY

CANAL

NOVEMBER 2011

#### **COLORADO WATER BANK ADJUDICATION DATE MAP**

Fort Collins, CO Asmara, ERITREA Oakland, CA